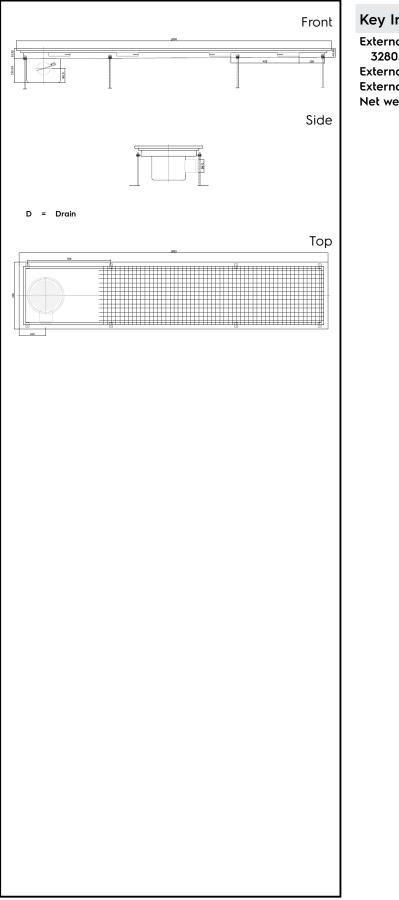

### Floor Drains and Collecting Tanks Floor Drain with Stainless Steel Grate and Side Drain - Horizontal outlet 400x1850 mm

### Key Information:

| External dimensions, Width:  |         |
|------------------------------|---------|
| 328059 (FDC40185)            | 1850 mm |
| External dimensions, Depth:  | 400 mm  |
| External dimensions, Height: | 200 mm  |
| Net weight:                  | 30 kg   |